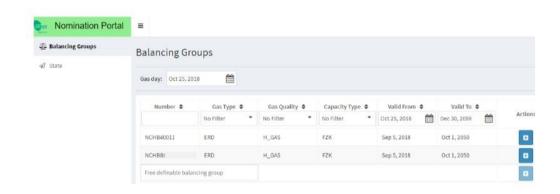

#### 5.1 Nomination

Clicking the button "Balancing Groups" will reveal a list of your active balancing accounts:

You can filter and rearrange according to

- balancing group (Bilanzkreisnummer)
- gas type (Gasart)
- gas quality (Gasqualität) capacitytype (Kapazitätsart)
- validity (Gültigkeit).

Please choose the desired gas day (**Gastag**) at the upper left end of the list.

Clicking the "+" under actions ("**Aktionen**") will open the nomination wizard (**Nominierungswizard**):

You can submit nominations for the gas day you chose in the previous step. Please complete the following three forms: