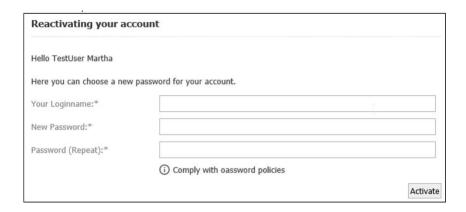

#### Please complete this form:

#### You will then see this message:

Your account has been reactivated successfully. Use your new password for login.

With your new password, you may now access both portals.