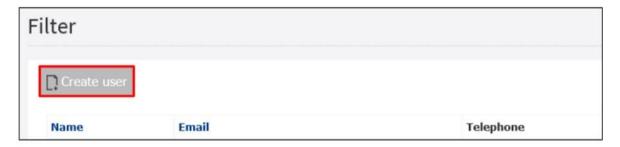

#### 4.3 Create a new user

You can give four different roles to the user you are creating:

|                                | Read and modify existing data | Create users                                                                |
|--------------------------------|-------------------------------|-----------------------------------------------------------------------------|
| Transport customer             | Yes                           | Only with the role "transport customer" or "transport customer (read only)" |
| Transport customer (read only) | Yes                           | No                                                                          |
| Balancing group admin          | Only users data               | Only with the role "balancing group user"                                   |
| Balancing group user           | No                            | No                                                                          |

Note that you can give several roles to the same user.

To create a user, go to: Contracts > User

Click on the button "Create user"

And fill this form:

The new user will then receive the registration email and may follow the steps described on 3.1. First connection, page 4 of this document.