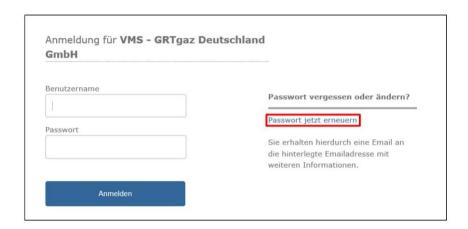

# 3.2 Forgotten password

If you unsuccessfully tried to login 3 times, your account will be locked. To unlock it, please contact us:

#### Smile@NaTran-deutschland.de

When you receive a confirmation email saying that your account is unlocked, you may then follow those steps:

From the login page of VMS, click on "Passwort jetzt erneuern" to change your password.