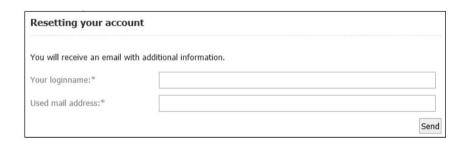

#### Please complete this form:

If everything went well, you will see this message:

Thank your. Shortly you will receive an email for additional informations.

Check in your mailbox for this email, and click on the link: