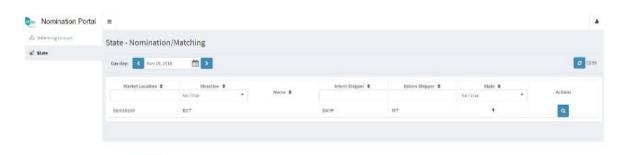

#### 5.2 Review of nominations

Submitted nominations both through the nomination portal or other options (suchas AS4) can be reviewed in "**state**":

Click on the symbol to show detailed information.