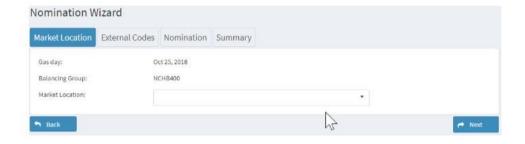

Please choose the desired gas day (**Gastag**) at the upper left end of the list.

Clicking the "+" under actions ("**Aktionen**") will open the nomination wizard (**Nominierungswizard**):

You can submit nominations for the gas day you chose in the previous step. Please complete the following three forms:

- 1. Market location (Marktlokation)
- 2. External codes (Externe Codes)
- 3. Nomination with the choice between DSN and SSN (bundled)

Clicking on "next" will lead you to the subsequent form.

The summary will show a preview of the entered data.

Please click on "send nomination" to submit the nomination towards our nomination management system (NMS).