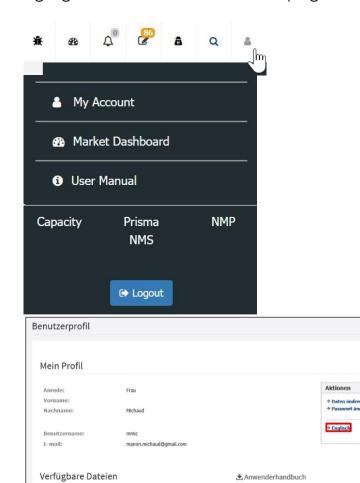

# 4.1 Language

Bezeichnung
Keine Dateien zum Herunterladen verfügbar

Two languages are available: English or German.

The default language is German. To change language, you can click on the highlighted action from the home page > User > My Account: