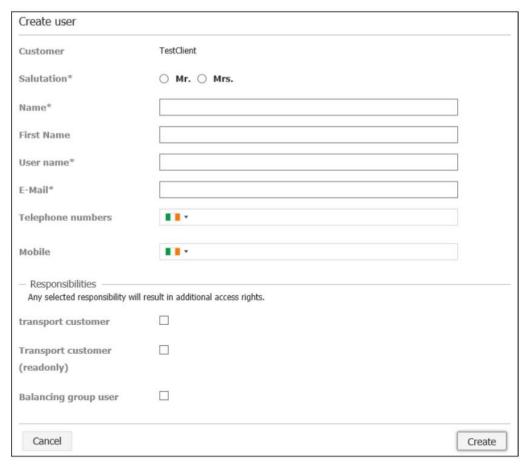

#### 4.3 Create a new user

You can give four different roles to the user you are creating:

|                                | Read and modify existing data | Create users                                                                |
|--------------------------------|-------------------------------|-----------------------------------------------------------------------------|
| Transport customer             | Yes                           | Only with the role "transport customer" or "transport customer (read only)" |
| Transport customer (read only) | Yes                           | No                                                                          |
| Balancing group admin          | Only users data               | Only with the role "balancing group user"                                   |
| Balancing group user           | No                            | No                                                                          |

Note that you can give several roles to the same user.

To create a user, go to: Contracts > User

Click on the button "Create user"

And fill this form:

The new user will then receive the registration email and may follow the steps described on 3.1. First connection, page 4 of this document.